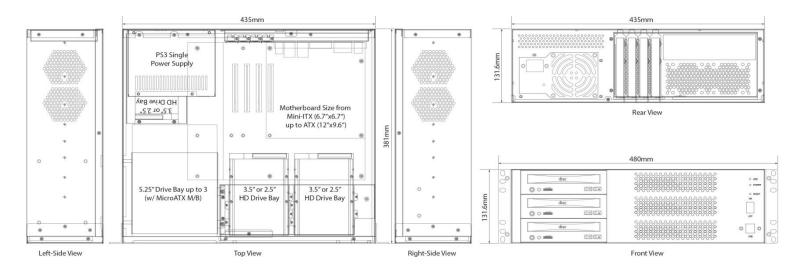

## MODEL #: RM-3UFA123 SPECIFICATIONS

**Rear View** 

| Form Factor          | 3U Rackmount                          | Expansion Slots      | Full-Height x4                                |
|----------------------|---------------------------------------|----------------------|-----------------------------------------------|
| Material             | T=1.0mm SECC                          | Cooling Fans         | Front 80mm x2                                 |
| Dimension (DxWxH)    | 15 x 17-1/8 x 5-3/16 (inch)           | Inidcators           | HDD Activity LED                              |
|                      | 381 x 434.6 x 131.6 (mm)              |                      | Power On LED                                  |
| Chassis Color        | Black                                 | Other Features       | Removable & Washable Air Filter               |
| Chassis Gross Weight | 13 (lb)                               |                      | M/B Mylar Sheet                               |
| Motherboard Size     | Mini-ITX (6.7" x 6.7")                | Optional Parts       | Front 2-Port USB3.0 Cable                     |
|                      | MicroATX (9.6" x 9.6")                |                      | Rear 60mm Cooling Fan x2                      |
|                      | ATX (12" x 9.6")                      | Packaging Dimension  | 22-1/2 x 20-1/2 x 11-1/4 (inch)               |
| Power Supply Unit    | PS3 Single                            | (L xW x H)           | 56.5 x 51.1 x 27.2 (cm)                       |
| Drive Bays           | External 5.25"up to 3(w/ m-ATX M/B)   | Product Gross Weight | 19 (lb)                                       |
|                      | Internal 3.5"up to 3 (or 2.5"up to 5) | UPC Code             | 821524312307                                  |
| Control Panel        | Power On/ Reset Switch                | Product Web Page     | http://athenapower.com/product/ipc-rackmount- |
|                      | Front 2-Port USB2.0                   |                      | <u>chassis/3u-rackmount/rm-3ufa123</u>        |