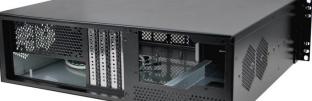

## MODEL #: RM-3UFA123 SPECIFICATIONS

**Rear View** 

| Form Factor          | 3U Rackmount                          | Expansion Slots      | Full-Height x4                                |
|----------------------|---------------------------------------|----------------------|-----------------------------------------------|
| Material             | T=1.0mm SECC                          | Cooling Fans         | Front 80mm x2                                 |
| Dimension (DxWxH)    | 15 x 17-1/8 x 5-3/16 (inch)           | Inidcators           | HDD Activity LED                              |
|                      | 381 x 434.6 x 131.6 (mm)              |                      | Power On LED                                  |
| Chassis Color        | Black                                 | Other Features       | Removable & Washable Air Filter               |
| Chassis Gross Weight | 13 (lb)                               |                      | M/B Mylar Sheet                               |
| Motherboard Size     | Mini-ITX (6.7" x 6.7")                | Optional Parts       | Front 2-Port USB3.0 Cable                     |
|                      | MicroATX (9.6" x 9.6")                |                      | Rear 60mm Cooling Fan x2                      |
|                      | ATX (12" x 9.6")                      | Packaging Dimension  | 22-1/2 x 20-1/2 x 11-1/4 (inch)               |
| Power Supply Unit    | PS3 Single                            | (L xW x H)           | 56.5 x 51.1 x 27.2 (cm)                       |
| Drive Bays           | External 5.25"up to 3(w/ m-ATX M/B)   | Product Gross Weight | 19 (lb)                                       |
|                      | Internal 3.5"up to 3 (or 2.5"up to 5) | UPC Code             | 821524312307                                  |
| Control Panel        | Power On/ Reset Switch                | Product Web Page     | http://athenapower.com/product/ipc-rackmount- |
|                      | Front 2-Port USB2.0                   |                      | <u>chassis/3u-rackmount/rm-3ufa123</u>        |