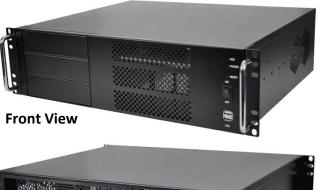

## MODEL #: RM-3UFA123 SPECIFICATIONS

**Rear View** 

| Form Factor          | 3U Rackmount                          | Expansion Slots      | Full-Height x4                                |
|----------------------|---------------------------------------|----------------------|-----------------------------------------------|
| Material             | T=1.0mm SECC                          | Cooling Fans         | Front 80mm x2                                 |
| Dimension (DxWxH)    | 15 x 17-1/8 x 5-3/16 (inch)           | Inidcators           | HDD Activity LED                              |
|                      | 381 x 434.6 x 131.6 (mm)              |                      | Power On LED                                  |
| Chassis Color        | Black                                 | Other Features       | Removable & Washable Air Filter               |
| Chassis Gross Weight | 13 (lb)                               |                      | M/B Mylar Sheet                               |
| Motherboard Size     | Mini-ITX (6.7" x 6.7")                | Optional Parts       | Front 2-Port USB3.0 Cable                     |
|                      | MicroATX (9.6" x 9.6")                |                      | Rear 60mm Cooling Fan x2                      |
|                      | ATX (12" x 9.6")                      | Packaging Dimension  | 22-1/2 x 20-1/2 x 11-1/4 (inch)               |
| Power Supply Unit    | PS3 Single                            | (L xW x H)           | 56.5 x 51.1 x 27.2 (cm)                       |
| Drive Bays           | External 5.25"up to 3(w/ m-ATX M/B)   | Product Gross Weight | 19 (lb)                                       |
|                      | Internal 3.5"up to 3 (or 2.5"up to 5) | UPC Code             | 821524312307                                  |
| Control Panel        | Power On/ Reset Switch                | Product Web Page     | http://athenapower.com/product/ipc-rackmount- |
|                      | Front 2-Port USB2.0                   |                      | <u>chassis/3u-rackmount/rm-3ufa123</u>        |